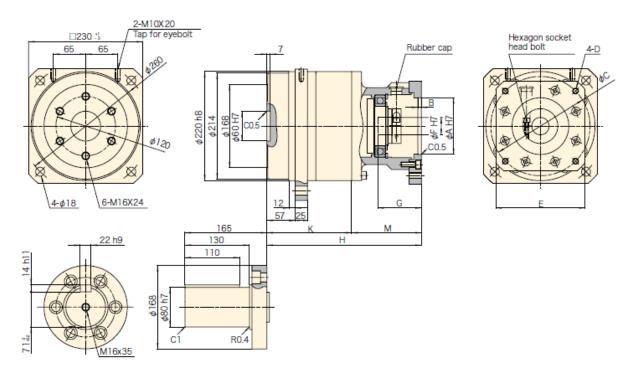

\* While the flange output is for standard, the shaft output is for special specification.

HPG-65A

Note: Dimensions A, B, C, D, E, F, G, H depends on the chosen motor/adapter flange combination. Contact Harmonic Drive LLC for details.